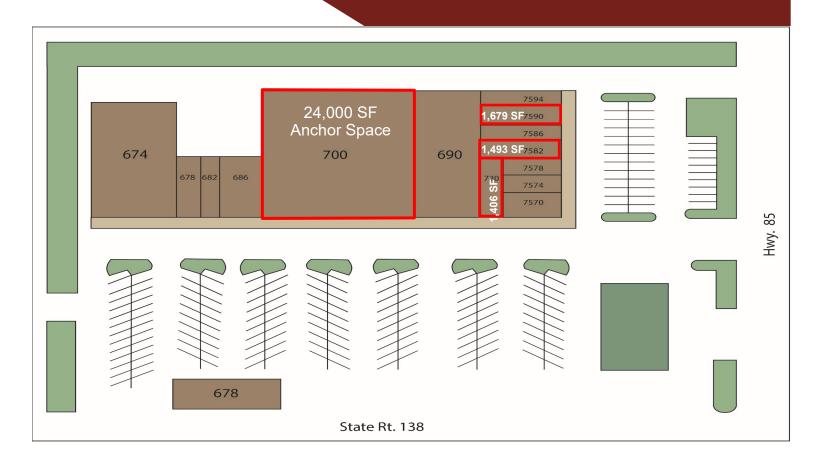

## 1,400 up to 24,000 RSF Retail Space Available

Riverdale Square

700 Highway 138, Riverdale, GA 30274

**Rate:** \$11.00/SF MG **OPEX:** \$2.50/SF

Street Frontage off of GA 138 & 85

 Traffic Count: 28,310 VPD on GA 138 & 47,000 VPD on GA 85