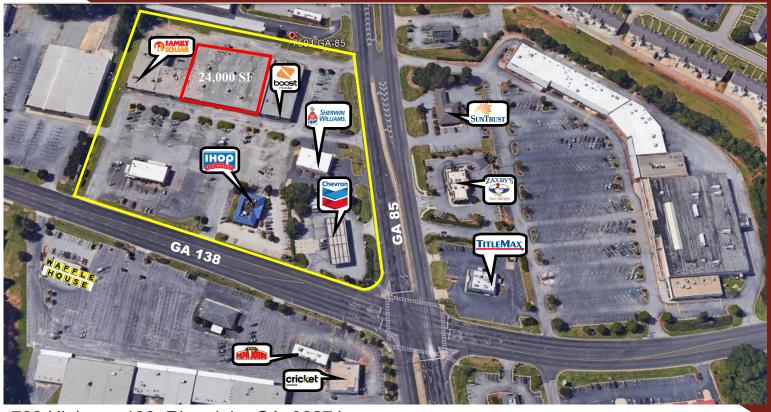

## 1,400 up to 24,000 RSF Retail Space Available

Riverdale Square

700 Highway 138, Riverdale, GA 30274

**Rate:** \$11.00/SF MG **OPEX:** \$2.50/SF

Street Frontage off of GA 138 & 85

 Traffic Count: 28,310 VPD on GA 138 & 47,000 VPD on GA 85